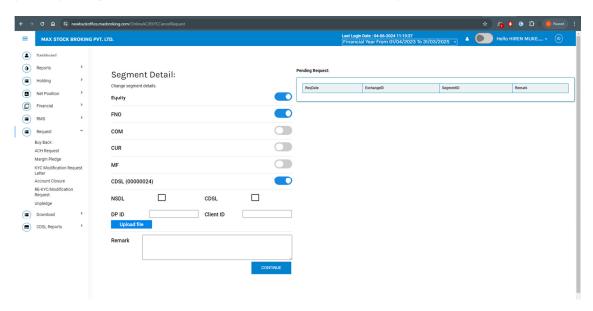

Upon Selection of Account Closure, you will be shown the active exchange/segment and CDSL account. To close your account, you have to select the appropriate option and in case of Account shifting , you are required to mentioned details of Depository and DP ID and upload the client master.

Once you click, the Account Closure, You will see, Active Segment details and active demat account details. In case you have to change /close for particular segment or demat account, you are required to switch the blue button to grey.

Further in case of Account Shifting ,you are required to Select Counter Depository viz. NSDL or CDSL and then Insert DP ID and BO ID and upload the client master. Further if any remarks are to be placed, please give the same in Remarks BOX. Then continue to complete the Process.

On Right hand side, you will see your request status. In case , all formalities (document in case of Account Shifting Cases) are properly followed and all dues are properly paid, you account closure request shall be processed within 2 days.